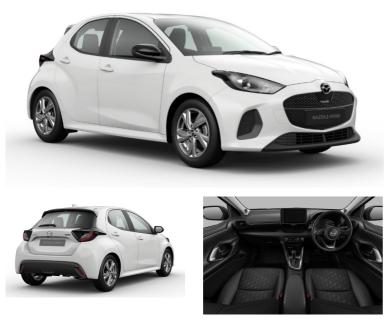

# Mazda 2 Hybrid 1.5i Hybrid Exclusive Line 5dr CVT Now £24,115 was £25,390

### Overview

| Registration           | Registered          | Fuel Type                 | Tax Band | Colour | Engine Size |
|------------------------|---------------------|---------------------------|----------|--------|-------------|
| N/A                    | 2024                | Petrol/Electric<br>Hybrid | N/A      | White  | 1.5         |
| Interior Trim<br>Black | Fuel<br>Consumptior | n                         |          |        |             |
| BIACK                  | N/A                 |                           |          |        |             |

### Description

Mazda 2 Hybrid 1.5i Hybrid Exclusive Line 5dr CVT

Green 4 Motor Company 540 London Road, Coventry, United Kingdom, CV3 4EW