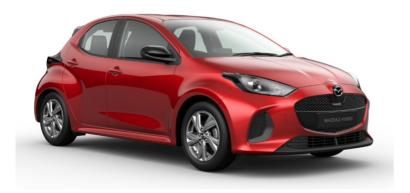

Mazda 2 Hybrid 1.5i Hybrid Exclusive Line 5dr CVT

Now £24,995 was £26,270

# **Overview**

Registration Registered Fuel Type Tax Band Colour Engine Size

N/A 2024 Petrol/Electric N/A Red 1.5 I

Hybrid

Interior Trim Fuel

Black Consumption

# **Description**

N/A

Mazda 2 Hybrid 1.5i Hybrid Exclusive Line 5dr CVT

Green 4 Motor Company