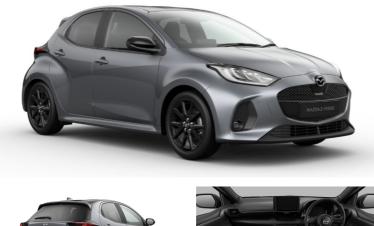

## Description

Mazda 2 Hybrid 1.5i Hybrid Homura 5dr CVT

Green 4 Motor Company 540 London Road, Coventry, United Kingdom, CV3 4EW