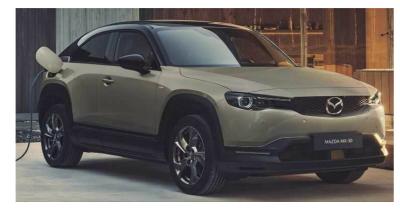

2025(25) Mazda MX-30 35.5kWh 145ps Excusive-Line Auto / Light Grey with Stone Leatherette £16,990

## Description

Mazda Mx-30 107kW Exclusive Line 35.5kWh 5dr Auto