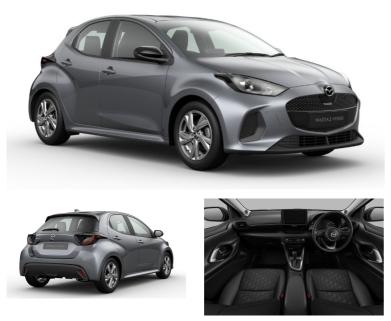

## Mazda 2 Hybrid 1.5i Hybrid Exclusive Line 5dr CVT Now £24,700 was £25,975

## Description

Mazda 2 Hybrid 1.5i Hybrid Exclusive Line 5dr CVT

Green 4 Motor Company Located atStourbridge Mazda 540 London Road, Coventry, United Kingdom, CV3 4EW