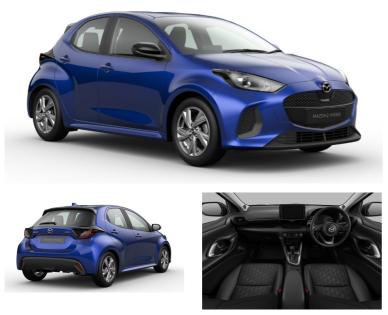

# Mazda 2 Hybrid 1.5i Hybrid Exclusive Line 5dr CVT Now £24,700 was £25,975

## Description

Mazda 2 Hybrid 1.5i Hybrid Exclusive Line 5dr CVT

Green 4 Motor Company 540 London Road, Coventry, United Kingdom, CV3 4EW