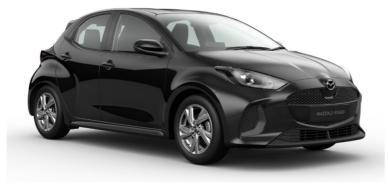

Mazda 2 Hybrid 1.5i Hybrid Exclusive Line 5dr CVT

Now £24,700 was £25,975

# **Description**

Mazda 2 Hybrid 1.5i Hybrid Exclusive Line 5dr CVT

Green 4 Motor Company